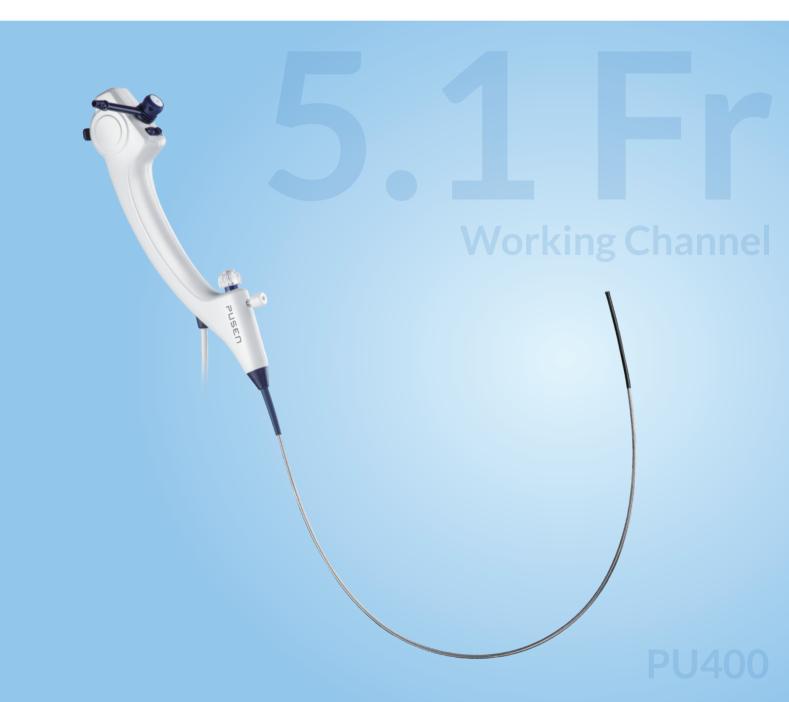

# 5.1 Fr Working Channel with 6.8 Fr Distal Tip (Ergonomic Handle with Single Button Suction Control Integrated Adjustable Accessory Port

- Improved visualization by clearing the field of view with DISS
- Single button control for rapid deployment of suction
- Reduce intrarenal pressure (IRP) and temperature (IRT)
- Evacuate stone dust and debris

| PU400 Specifications |                |
|----------------------|----------------|
| Outer Diameter       | 9.2 Fr         |
| Deflection           | 275° Up & Down |
| Field of View        | 120°           |
| Working Channel      | 5.1 Fr         |
| Working Length       | 650 mm         |